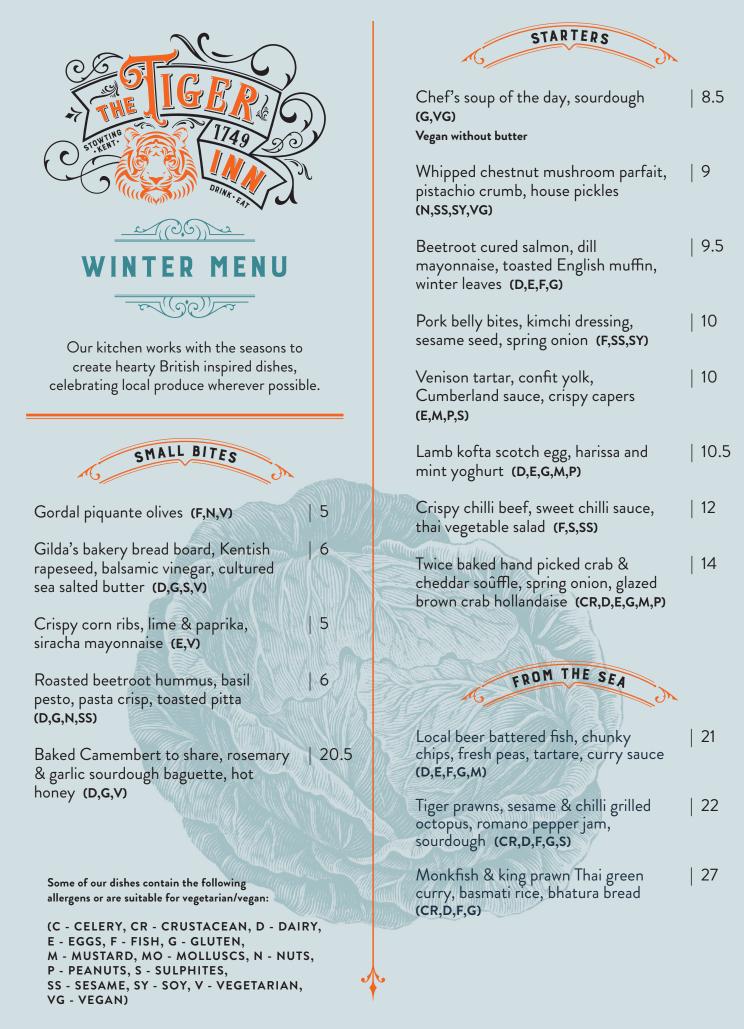

If you have any food allergies or an intolerance query, please speak to the shift manager so they can advise correctly. A discretionary service charge of 10% will be added to tables of 6 and above. All prices include VAT.

| FROM THE LAND |   |
|---------------|---|
|               | m |

| 19 |
|----|
| 22 |
| 22 |
| 23 |
| 24 |
| 27 |
|    |
| 28 |
| 32 |
| 41 |
|    |

All are aged for 30 days in a Himalayan salt chamber and are served with fries, grilled beef tomato, grilled flat mushroom & a choice of blue cheese (D,G), peppercorn (D,S), chimmi churri, garlic butter sauce (D) or red wine jus

| Skin on French fries (v)                      | 4 |
|-----------------------------------------------|---|
| Braised red cabbage, onion & apple<br>(s,vg)  | 5 |
| Maple & chestnut roast parsnips<br>(D,V)      | 6 |
| Roast broccoli floret, garlic butter<br>(D,V) | 6 |
| Leek mac 'n' cheese (D,G,M,P,V)               | 7 |
| Truffle & Parmesan chunky chips<br>(D,V)      | 8 |
| second and the second second                  |   |

| Steamed ginger syrup sponge, vanilla<br>crème anglaise (D,E,G,S,V)                            |  | 9   |
|-----------------------------------------------------------------------------------------------|--|-----|
| Vanilla panna cotta, torched<br>marshmallow, black mission figs,<br>honeycomb (D,E,V)         |  | 11  |
| Mulled spiced pear, maple &<br>nut granola, coconut yoghurt<br>(G,N,S,SY,VG)                  |  | 11  |
| Tigers chocolate Marquis, burnt<br>clementine segment, orange gel,<br>candied peel (D,E,G,SY) |  | 11  |
| Apple Bakewell tart, calvados crème<br>fraiche (D,E,G,N,V)                                    |  | 12  |
| Selection of 3 cheeses, miller<br>crackers, chutney, pickles & fruit<br>(D,G,S,V)             |  | 15  |
| Classic Affogato (D,V)<br>Vegan vanilla ice cream available                                   |  | 7.5 |